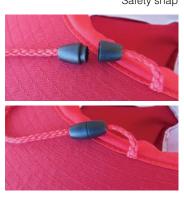

## Safety snap

DECORATION TYPES: Transfer, Embroidery

DECORATION AREAS: Transfer areas

Centre Front: 5.5cm H x 10cm W

**Embroidery areas** 

Centre Front: 5.5cm H x 10cm W

DESCRIPTION: • 65% Polyester/35% Viscose

• Cord with slide toggle and safety snap