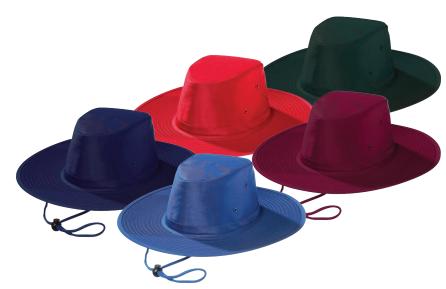

## **Poly Viscose Slouch Hat**

Specifications:

MATERIAL: 65% polyester, 35% viscose, AZO free, 50+ UPF rated

SIZE: S (55cm), M (57cm) - Red, Maroon

S (55cm), M (57cm), L (59cm), XL (61cm) - Bottle, Navy, Royal