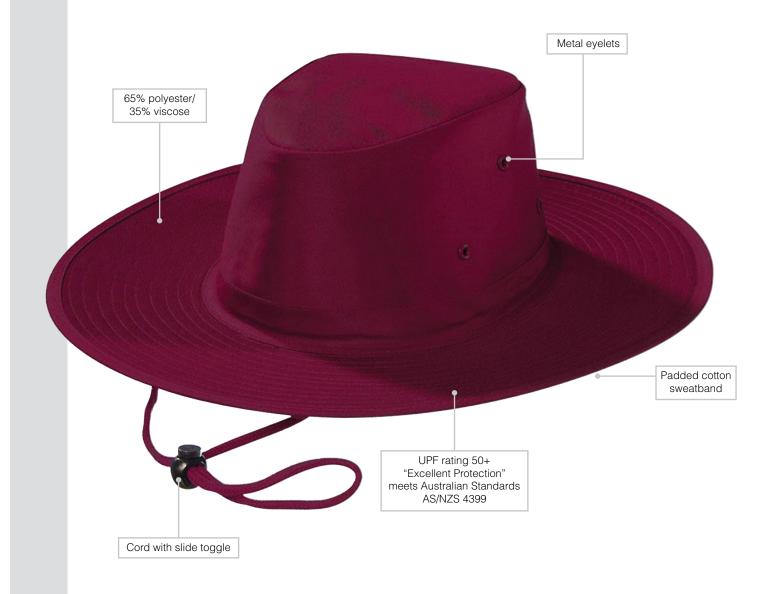

## **Poly Viscose Slouch Hat**

Specifications:

MATERIAL: 65% polyester, 35% viscose, AZO free, 50+ UPF rated

SIZE: S (55cm), M (57cm) - Red, Maroon

S (55cm), M (57cm), L (59cm), XL (61cm) - Bottle, Navy, Royal

DECORATION TYPES: Transfer, Embroidery

DECORATION AREAS: Transfer areas

Centre Front: 5.5cm H x 10cm W

**Embroidery areas** 

Centre Front: 5.5cm H x 10cm W

DESCRIPTION: • 65% Polyester/35% Viscose

• Cord with slide toggle and safety snap

• Metal eyelets• Padded cotton sweatband

• UPF rating 50+ "Excellent Protection"

• Meets NZ Standard AS/NZS 4399

PACKAGING: 10 pieces packed into one poly bag per inner

CARTON QUANTITY: 50 pieces

CARTON MEASUREMENTS: 60cm W x 65cm D x 30cm H